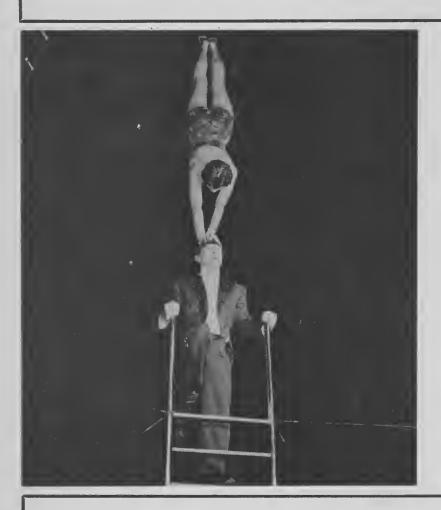

### THE KAYARTS

The Kayarts specialize in head balancing on ladders and one arm balancing. They have a great balancing number that is one of the highlights of their performance—a ladder walkover combined with foot-to-head balancing.